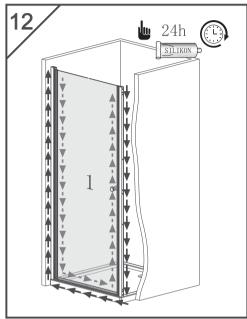

# ♦ Installation Steps

### MD70/MD80/MD90/MD100

WE RECOMMEND THE REMOVAL
OF THE PERIMETER GLASS
PROTECTION ELEMENTS IS DONE
AFTER THE ASSEMBLY IS
COMPLETE.

SANOTECHNIK Handelsgesellschaft m.b.H. Industriestraße 5 A-2752 Wöllersdorf