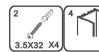

## ◆ Box Contents

| 1        |                       | V1 |
|----------|-----------------------|----|
| <u>'</u> |                       | X1 |
| 2        | ST 3.5X32             | X3 |
| 3        | ○ ○ ○ ○ ○ ○ ST 3.5X13 | Х3 |
| 4        |                       | X1 |
| 5        |                       | X1 |
| 6        |                       | X1 |
| 7        |                       | X1 |
| 8        |                       | X1 |
| 9        |                       | X1 |
| 10       | + ST 4X3.5            | X1 |
| 11       | ST 4X3.5              | X1 |
| 12       |                       | X1 |
| 13       |                       | X1 |