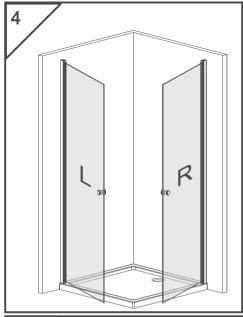

ffice@sanotechnik.bg www.sanotechnik.com





### ◆ Assembly Drawing





## ◆ Box Contents

| 1        |                       | V1 |
|----------|-----------------------|----|
| <u>'</u> |                       | X1 |
| 2        | ST 3.5X32             | X3 |
| 3        | ○ ○ ○ ○ ○ ○ ST 3.5X13 | Х3 |
| 4        |                       | X1 |
| 5        |                       | X1 |
| 6        |                       | X1 |
| 7        |                       | X1 |
| 8        |                       | X1 |
| 9        |                       | X1 |
| 10       | + ST 4X3.5            | X1 |
| 11       | ST 4X3.5              | X1 |
| 12       |                       | X1 |
| 13       |                       | X1 |













# ♦ Installation Steps











### MD70/MD80/MD90/MD100









































WE RECOMMEND THE REMOVAL
OF THE PERIMETER GLASS
PROTECTION ELEMENTS IS DONE
AFTER THE ASSEMBLY IS
COMPLETE.



SANOTECHNIK Handelsgesellschaft m.b.H. Industriestraße 5 A-2752 Wöllersdorf

Tel.: +43 2622 / 421 93 0 Fax: +43 2622 / 421 93 6 office@sanotechnik.at

www.sanotechnik.com

SANOTECHNIK Hungária Kft. MAGYARORSZÁG

Nagytétényi út 112 H-1222 BUDAPEST Tel.: (+36 1) 424 06 70 Fax: (+36 1) 424 06 79 info@sanotechnik.hu www.sanotechnik.com

SC Sanotechnik COM Rumänien S.R.L SANOTECHNIK d.o.o. ROMANIA

Tancabesti, DN 1, KM 26,5 Com. Snagov, jud. Ilfov Tel.: +40 21 350 13 43 Fax: +40 21 350 13 44 office@sanotechnik.ro www.sanotechnik.com

SLOVENIJA

Stritarjevca ulica 24 SI-2000 MARIBOR Tel. +3862/4213350 Fax +3862/4213358 info@sanotechnik.si www.sanotech