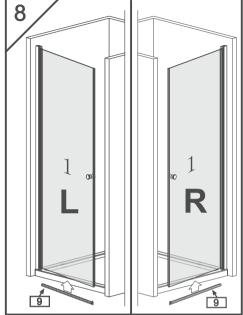

# ♦ Installation Steps

### MD70/MD80/MD90/MD100

WE RECOMMEND THE REMOVAL
OF THE PERIMETER GLASS
PROTECTION ELEMENTS IS DONE
AFTER THE ASSEMBLY IS
COMPLETE.

SANOTECHNIK Handelsgesellschaft m.b.H. Industriestraße 5 A-2752 Wöllersdorf