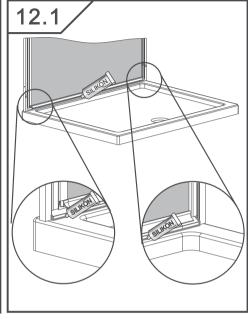

# ♦ Installation Steps

### MD70/MD80/MD90/MD100

WE RECOMMEND THE REMOVAL
OF THE PERIMETER GLASS
PROTECTION ELEMENTS IS DONE
AFTER THE ASSEMBLY IS
COMPLETE.

SANOTECHNIK Handelsgesellschaft m.b.H. Industriestraße 5 A-2752 Wöllersdorf