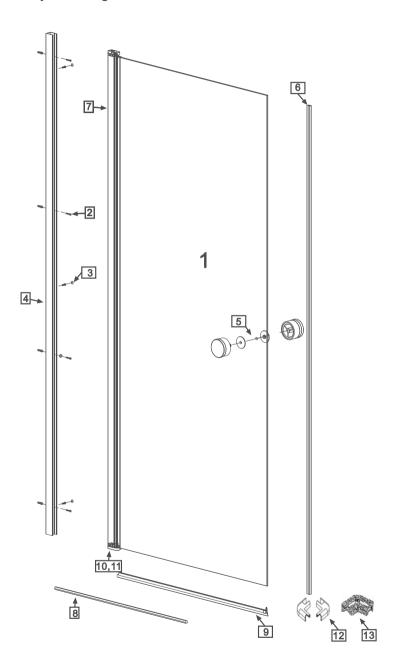

### ◆ Assembly Drawing

## ◆ Box Contents

| 1        |                       | V1 |
|----------|-----------------------|----|
| <u>'</u> |                       | X1 |
| 2        | ST 3.5X32             | X3 |
| 3        | ○ ○ ○ ○ ○ ○ ST 3.5X13 | Х3 |
| 4        |                       | X1 |
| 5        |                       | X1 |
| 6        |                       | X1 |
| 7        |                       | X1 |
| 8        |                       | X1 |
| 9        |                       | X1 |
| 10       | + ST 4X3.5            | X1 |
| 11       | ST 4X3.5              | X1 |
| 12       |                       | X1 |
| 13       |                       | X1 |