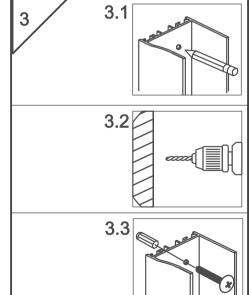

# ♦ Installation Steps

### MD70/MD80/MD90/MD100

WE RECOMMEND THE REMOVAL
OF THE PERIMETER GLASS
PROTECTION ELEMENTS IS DONE
AFTER THE ASSEMBLY IS
COMPLETE.

SANOTECHNIK Handelsgesellschaft m.b.H. Industriestraße 5 A-2752 Wöllersdorf