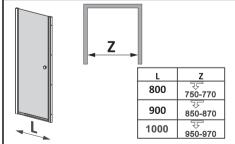

### ◆ Assembly Drawing

## ◆ Box Contents

| 1        |                       | V1 |
|----------|-----------------------|----|
| <u>'</u> |                       | X1 |
| 2        | ST 3.5X32             | X3 |
| 3        | ○ ○ ○ ○ ○ ○ ST 3.5X13 | Х3 |
| 4        |                       | X1 |
| 5        |                       | X1 |
| 6        |                       | X1 |
| 7        |                       | X1 |
| 8        |                       | X1 |
| 9        |                       | X1 |
| 10       | + ST 4X3.5            | X1 |
| 11       | ST 4X3.5              | X1 |
| 12       |                       | X1 |
| 13       |                       | X1 |