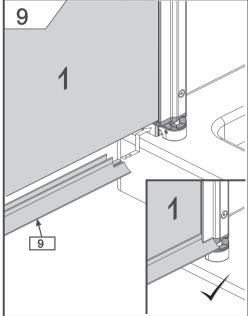

# ♦ Installation Steps

### MD70/MD80/MD90/MD100

WE RECOMMEND THE REMOVAL
OF THE PERIMETER GLASS
PROTECTION ELEMENTS IS DONE
AFTER THE ASSEMBLY IS
COMPLETE.

SANOTECHNIK Handelsgesellschaft m.b.H. Industriestraße 5 A-2752 Wöllersdorf