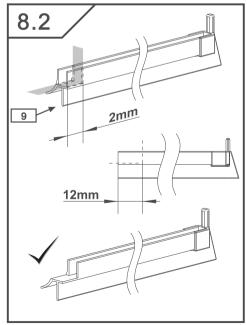

www.sanotechnik.com





### ◆ Assembly Drawing





## ◆ Box Contents

| 1        |                       | V1 |
|----------|-----------------------|----|
| <u>'</u> |                       | X1 |
| 2        | ST 3.5X32             | X3 |
| 3        | ○ ○ ○ ○ ○ ○ ST 3.5X13 | Х3 |
| 4        |                       | X1 |
| 5        |                       | X1 |
| 6        |                       | X1 |
| 7        |                       | X1 |
| 8        |                       | X1 |
| 9        |                       | X1 |
| 10       | + ST 4X3.5            | X1 |
| 11       | ST 4X3.5              | X1 |
| 12       |                       | X1 |
| 13       |                       | X1 |













# ♦ Installation Steps











### MD70/MD80/MD90/MD100









































WE RECOMMEND THE REMOVAL
OF THE PERIMETER GLASS
PROTECTION ELEMENTS IS DONE
AFTER THE ASSEMBLY IS
COMPLETE.



SANOTECHNIK Handelsgesellschaft m.b.H. Industriestraße 5 A-2752 Wöllersdorf

Tel.: +43 2622 / 421 93 0 Fax: +43 2622 / 421 93 6 office@sanotechnik.at

www.sanotechnik.com

SANOTECHNIK Hungária Kft. MAGYARORSZÁG

Nagytétényi út 112 H-1222 BUDAPEST Tel.: (+36 1) 424 06 70 Fax: (+36 1) 424 06 79 info@sanotechnik.hu www.sanotechnik.com

SC Sanotechnik COM Rumänien S.R.L SANOTECHNIK d.o.o. ROMANIA

Tancabesti, DN 1, KM 26,5 Com. Snagov, jud. Ilfov Tel.: +40 21 350 13 43 Fax: +40 21 350 13 44 office@sanotechnik.ro www.sanotechnik.com

SLOVENIJA

Stritarjevca ulica 24 SI-2000 MARIBOR Tel. +3862/4213350 Fax +3862/4213358 info@sanotechnik.si www.sanotechnik.com Sanotechnik