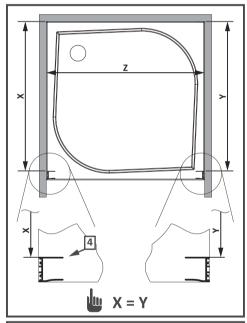

: +359 32 961101 Fax: +359 32 961102 office@sanotechnik.bg www.sanotechnik.com





### ◆ Assembly Drawing





## ◆ Box Contents

| 1        |                       | V1 |
|----------|-----------------------|----|
| <u>'</u> |                       | X1 |
| 2        | ST 3.5X32             | X3 |
| 3        | ○ ○ ○ ○ ○ ○ ST 3.5X13 | Х3 |
| 4        |                       | X1 |
| 5        |                       | X1 |
| 6        |                       | X1 |
| 7        |                       | X1 |
| 8        |                       | X1 |
| 9        |                       | X1 |
| 10       | + ST 4X3.5            | X1 |
| 11       | ST 4X3.5              | X1 |
| 12       |                       | X1 |
| 13       |                       | X1 |













# ♦ Installation Steps











### MD70/MD80/MD90/MD100









































WE RECOMMEND THE REMOVAL
OF THE PERIMETER GLASS
PROTECTION ELEMENTS IS DONE
AFTER THE ASSEMBLY IS
COMPLETE.



SANOTECHNIK Handelsgesellschaft m.b.H. Industriestraße 5 A-2752 Wöllersdorf

Tel.: +43 2622 / 421 93 0 Fax: +43 2622 / 421 93 6 office@sanotechnik.at

www.sanotechnik.com

SANOTECHNIK Hungária Kft. MAGYARORSZÁG

Nagytétényi út 112 H-1222 BUDAPEST Tel.: (+36 1) 424 06 70 Fax: (+36 1) 424 06 79 info@sanotechnik.hu www.sanotechnik.com

SC Sanotechnik COM Rumänien S.R.L SANOTECHNIK d.o.o. ROMANIA

Tancabesti, DN 1, KM 26,5 Com. Snagov, jud. Ilfov Tel.: +40 21 350 13 43 Fax: +40 21 350 13 44 office@sanotechnik.ro www.sanotechnik.com

SLOVENIJA

Stritarjevca ulica 24 SI-2000 MARIBOR Tel. +3862/4213350 Fax +3862/42