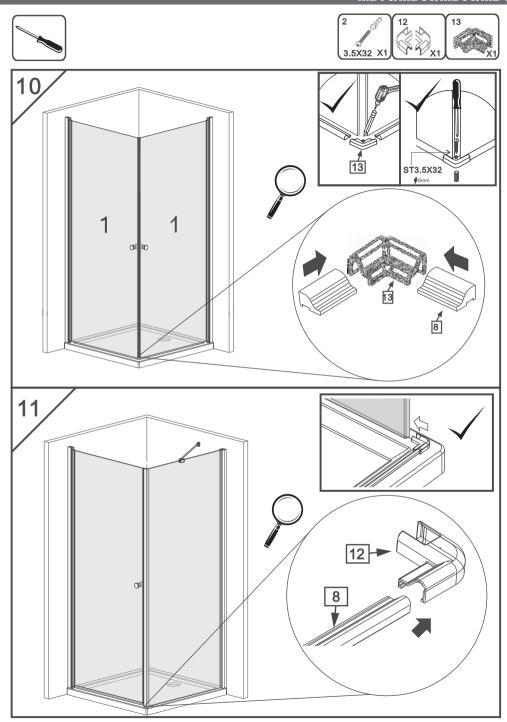

# ♦ Installation Steps

### MD70/MD80/MD90/MD100

WE RECOMMEND THE REMOVAL
OF THE PERIMETER GLASS
PROTECTION ELEMENTS IS DONE
AFTER THE ASSEMBLY IS
COMPLETE.

SANOTECHNIK Handelsgesellschaft m.b.H. Industriestraße 5 A-2752 Wöllersdorf