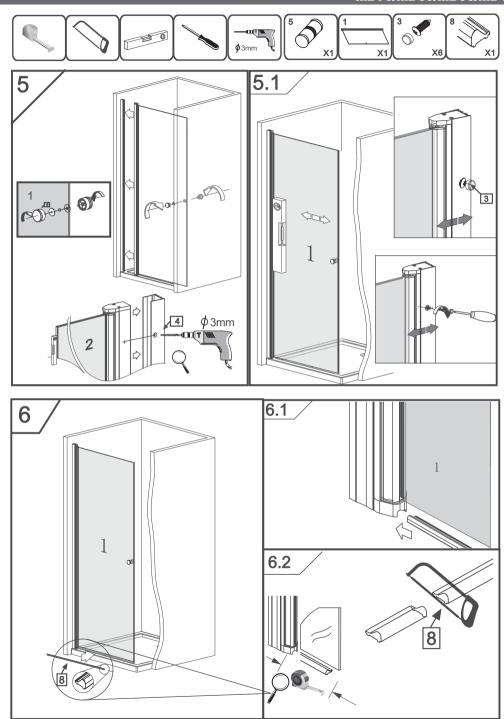

## ◆ Box Contents

| 1        |                       | V1 |
|----------|-----------------------|----|
| <u>'</u> |                       | X1 |
| 2        | ST 3.5X32             | X3 |
| 3        | ○ ○ ○ ○ ○ ○ ST 3.5X13 | Х3 |
| 4        |                       | X1 |
| 5        |                       | X1 |
| 6        |                       | X1 |
| 7        |                       | X1 |
| 8        |                       | X1 |
| 9        |                       | X1 |
| 10       | + ST 4X3.5            | X1 |
| 11       | ST 4X3.5              | X1 |
| 12       |                       | X1 |
| 13       |                       | X1 |

# ♦ Installation Steps