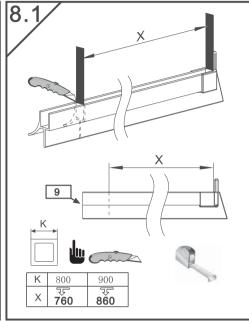

bg www.sanotechnik.com





### ◆ Assembly Drawing





## ◆ Box Contents

| 1        |                       | V1 |
|----------|-----------------------|----|
| <u>'</u> |                       | X1 |
| 2        | ST 3.5X32             | X3 |
| 3        | ○ ○ ○ ○ ○ ○ ST 3.5X13 | Х3 |
| 4        |                       | X1 |
| 5        |                       | X1 |
| 6        |                       | X1 |
| 7        |                       | X1 |
| 8        |                       | X1 |
| 9        |                       | X1 |
| 10       | + ST 4X3.5            | X1 |
| 11       | ST 4X3.5              | X1 |
| 12       |                       | X1 |
| 13       |                       | X1 |













# ♦ Installation Steps











### MD70/MD80/MD90/MD100









































WE RECOMMEND THE REMOVAL
OF THE PERIMETER GLASS
PROTECTION ELEMENTS IS DONE
AFTER THE ASSEMBLY IS
COMPLETE.



SANOTECHNIK Handelsgesellschaft m.b.H. Industriestraße 5 A-2752 Wöllersdorf

Tel.: +43 2622 / 421 93 0 Fax: +43 2622 / 421 93 6 office@sanotechnik.at

www.sanotechnik.com

SANOTECHNIK Hungária Kft. MAGYARORSZÁG

Nagytétényi út 112 H-1222 BUDAPEST Tel.: (+36 1) 424 06 70 Fax: (+36 1) 424 06 79 info@sanotechnik.hu www.sanotechnik.com

SC Sanotechnik COM Rumänien S.R.L SANOTECHNIK d.o.o. ROMANIA

Tancabesti, DN 1, KM 26,5 Com. Snagov, jud. Ilfov Tel.: +40 21 350 13 43 Fax: +40 21 350 13 44 office@sanotechnik.ro www.sanotechnik.com

SLOVENIJA

Stritarjevca ulica 24 SI-2000 MARIBOR Tel. +3862/4213350 Fax +3862/4213358 info@sanotechnik.si www.sanotechnik.com Sanotechni