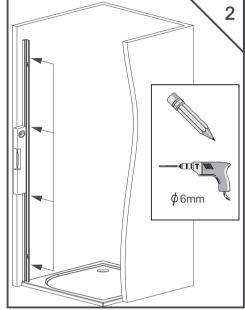

# ♦ Installation Steps

### MD70/MD80/MD90/MD100

WE RECOMMEND THE REMOVAL
OF THE PERIMETER GLASS
PROTECTION ELEMENTS IS DONE
AFTER THE ASSEMBLY IS
COMPLETE.

SANOTECHNIK Handelsgesellschaft m.b.H. Industriestraße 5 A-2752 Wöllersdorf