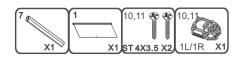

## ◆ Box Contents

| 1        |                       | V1 |
|----------|-----------------------|----|
| <u>'</u> |                       | X1 |
| 2        | ST 3.5X32             | X3 |
| 3        | ○ ○ ○ ○ ○ ○ ST 3.5X13 | Х3 |
| 4        |                       | X1 |
| 5        |                       | X1 |
| 6        |                       | X1 |
| 7        |                       | X1 |
| 8        |                       | X1 |
| 9        |                       | X1 |
| 10       | + ST 4X3.5            | X1 |
| 11       | ST 4X3.5              | X1 |
| 12       |                       | X1 |
| 13       |                       | X1 |